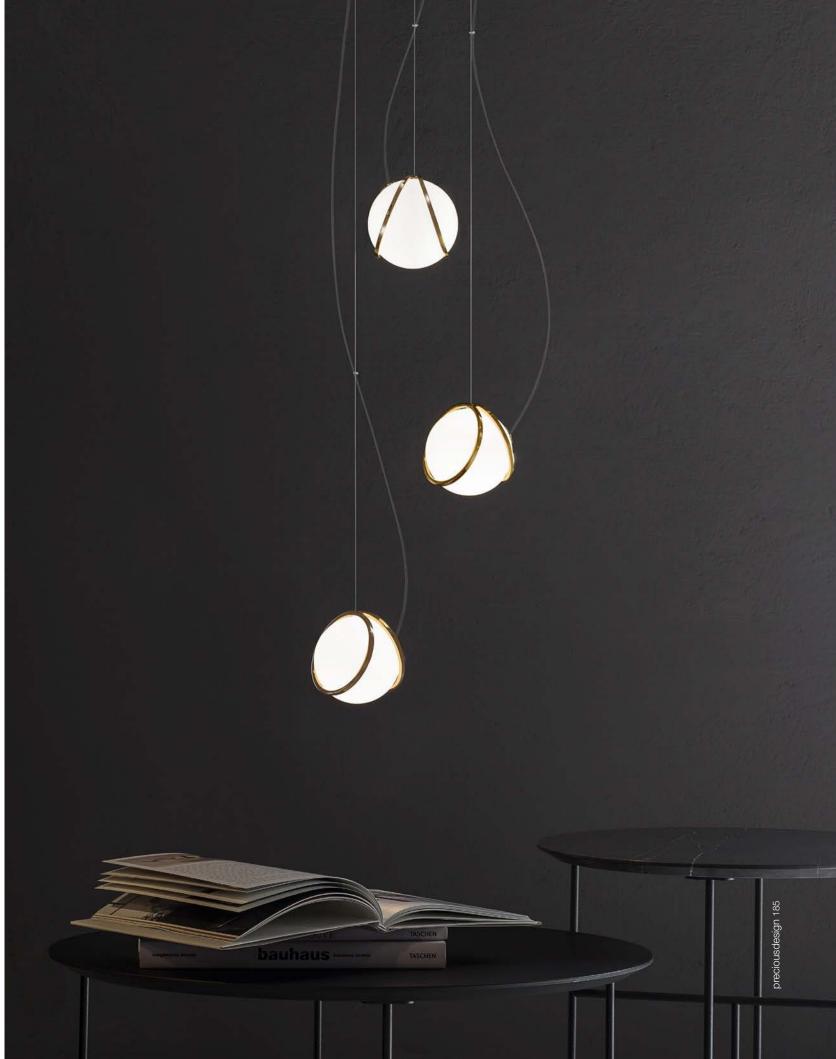

## Pug, multum in parvo.

Pug is a dog described as "much in little", referring to the greatness of his personalities despite his diminutive size. Inspired by the Pug's charm, designer Jean-François Crochet created the Pug pendant light whose protruding spherical lights are reminiscent of a pug's face. As with the breed, the Pug pendant packs significant charm and beauty into a small package. Illuminated by LED light, these glass pendants are framed by two brass bands. With Pug, it's easy to bring a new best friend (or pack of friends) into a home. Available in clear/raw brass and satin white/polished brass. Design Jean-François Crochet.