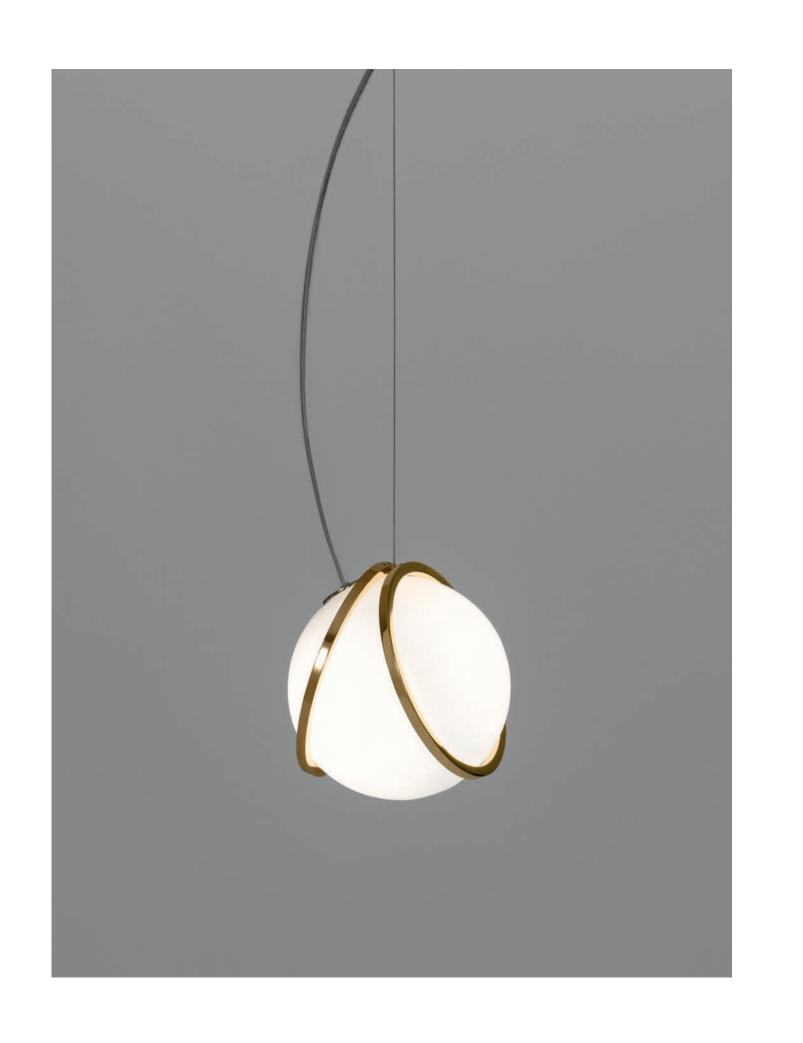

## Pug, multum in parvo.

Pug is a dog described as "much in little", referring to the greatness of his personalities despite his diminutive size. Inspired by the Pug's charm, designer Jean-François Crochet created the Pug pendant light whose protruding spherical lights are reminiscent of a pug's face. As with the breed, the Pug pendant packs significant charm and beauty into a small package. Illuminated by LED light, these glass pendants are framed by two brass bands. With Pug, it's easy to bring a new best friend (or pack of friends) into a home. Available in clear/raw brass and satin white/polished brass. Design Jean-François Crochet.