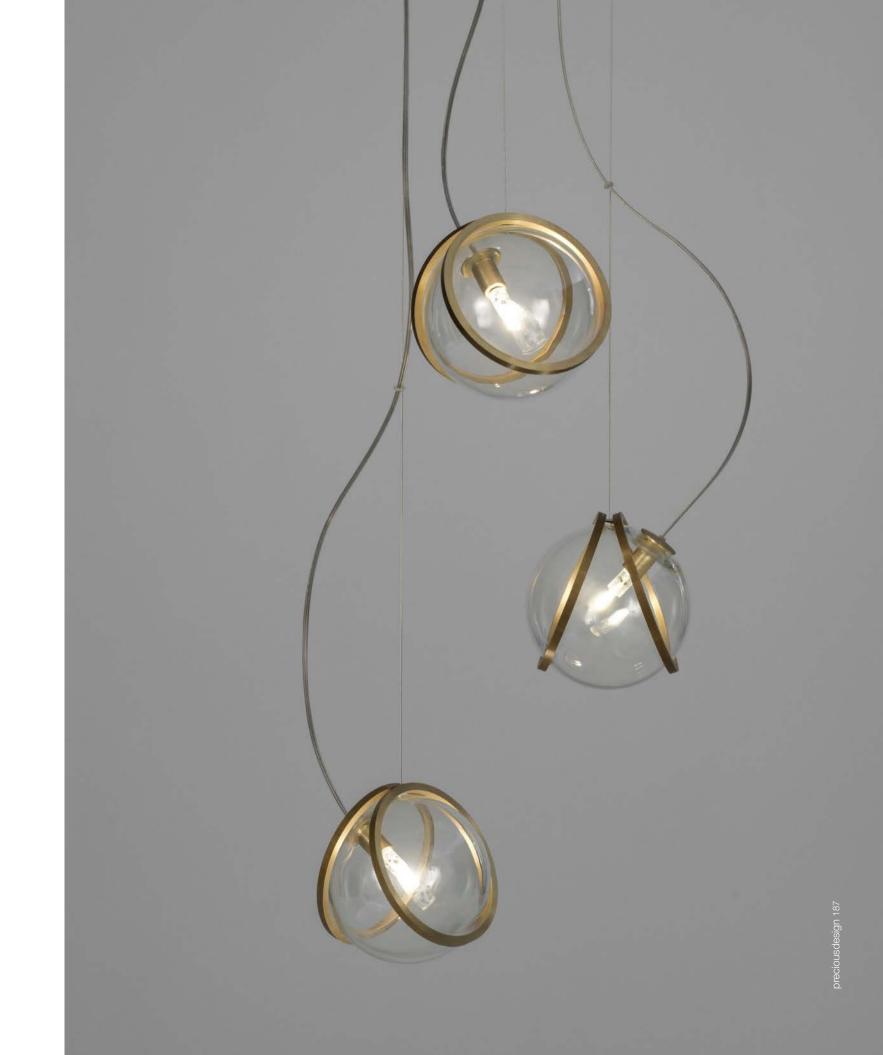

## Pug, multum in parvo.

Pug is a dog described as "much in little", referring to the greatness of his personalities despite his diminutive size. Inspired by the Pug's charm, designer Jean-François Crochet created the Pug pendant light whose protruding spherical lights are reminiscent of a pug's face. As with the breed, the Pug pendant packs significant charm and beauty into a small package. Illuminated by LED light, these glass pendants are framed by two brass bands. With Pug, it's easy to bring a new best friend (or pack of friends) into a home. Available in clear/raw brass and satin white/polished brass. Design Jean-François Crochet.