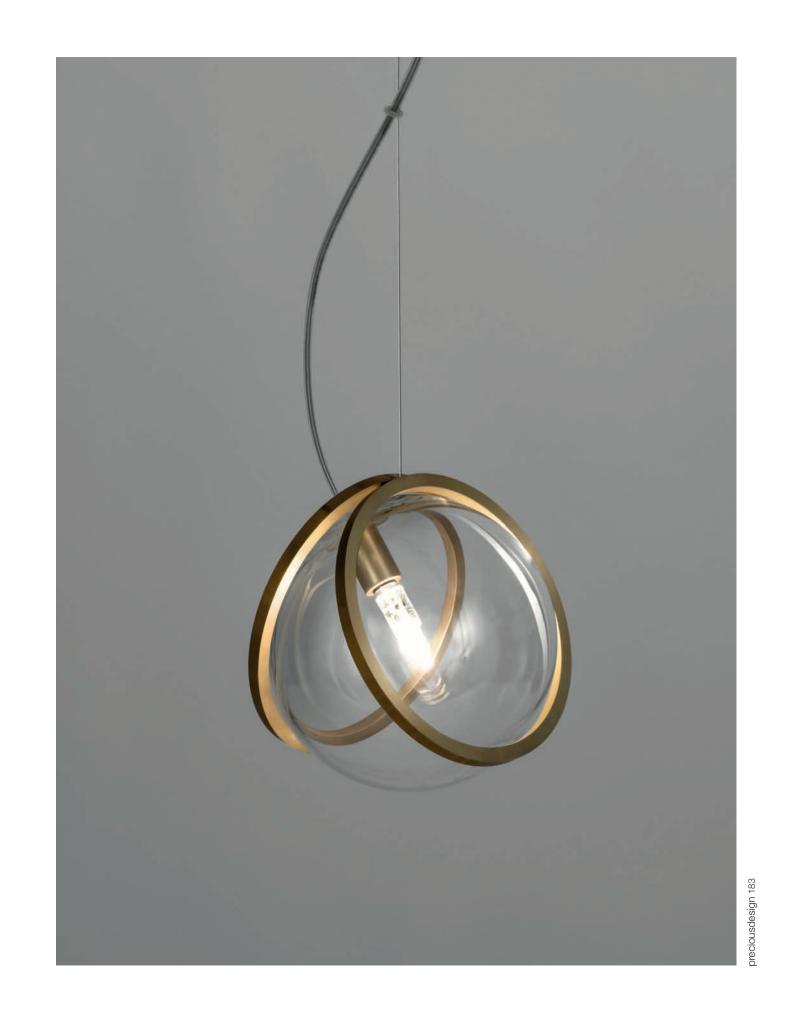

## Pug, multum in parvo.

Pug is a dog described as "much in little", referring to the greatness of his personalities despite his diminutive size. Inspired by the Pug's charm, designer Jean-François Crochet created the Pug pendant light whose protruding spherical lights are reminiscent of a pug's face. As with the breed, the Pug pendant packs significant charm and beauty into a small package. Illuminated by LED light, these glass pendants are framed by two brass bands. With Pug, it's easy to bring a new best friend (or pack of friends) into a home. Available in clear/raw brass and satin white/polished brass. Design Jean-François Crochet.