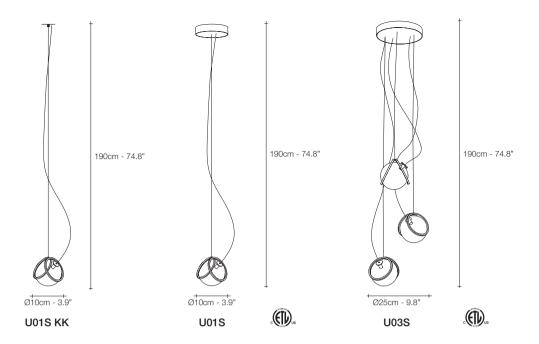

RAW BRASS CLEAR GLASS

POLISHED BRASS SATIN WHITE GLASS

|      | LIGHT SOURCE |          | U01S KK                                          | U01S       | U03S         |
|------|--------------|----------|--------------------------------------------------|------------|--------------|
| 230V |              | G4 LED   | 1,5W                                             | 1,5W<br>3W | 3x1,5W       |
|      |              | Dimmable | IGBT<br>10-100k <b>Ω</b><br>0/1-10V<br>PUSH/DALI | DALI       | IGBT<br>DALI |
| 120V |              | G4 LED   | 1.5W                                             | 1.5W       | 3x1.5W       |
|      |              | Dimmable | I ELV                                            | no         | ELV          |

Different dimming options on request